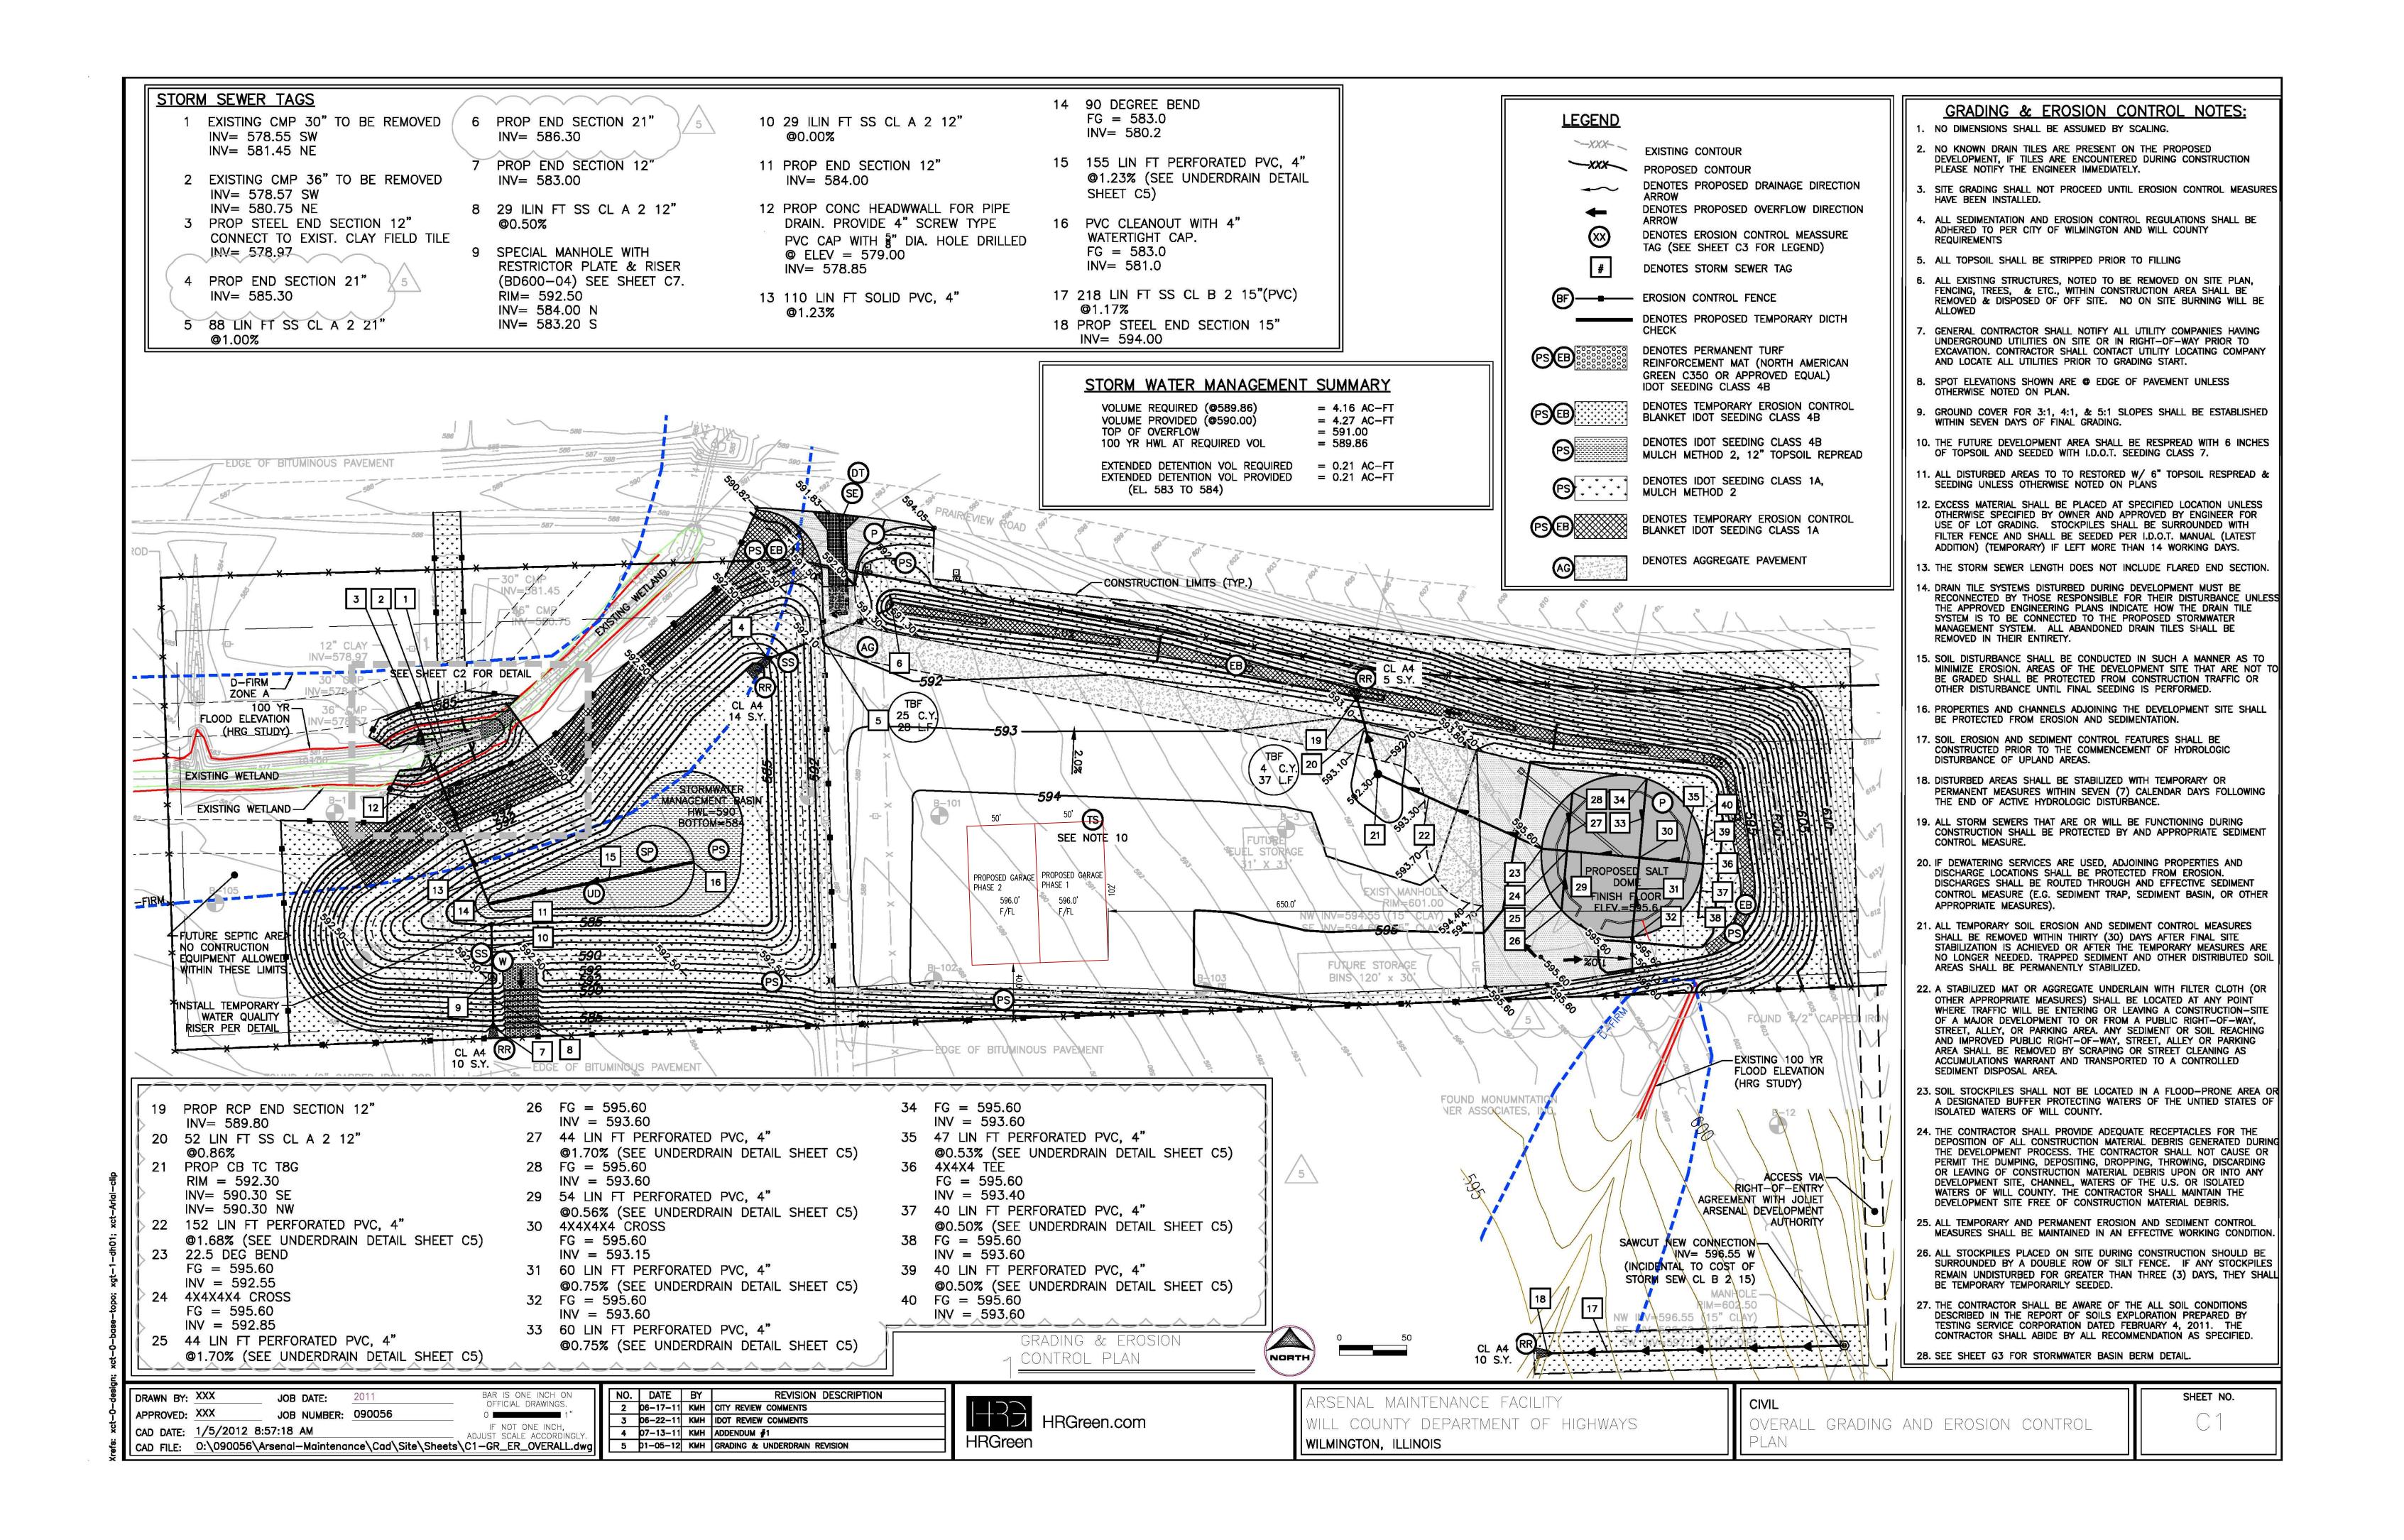

Please see the attached grading plan for the Wilmington DOT site

The make and model of the tower we are re-erecting is a Valmont PiRod U-16.0 x 200' self-supporting tower. This tower was originally built in 2008